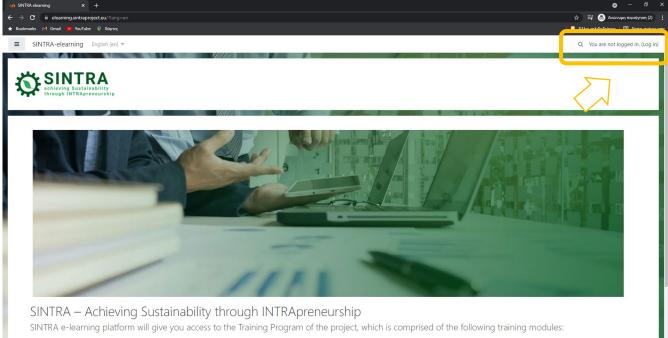

#### Home page - Login

First step is to login to the Learning Management System.

The URL of the LMS's homepage is: <a href="https://elearning.sintraproject.eu/">https://elearning.sintraproject.eu/</a>

In order to login to the platform click "Log in" (in the upper right corner of the page) and on next step enter your username and password that were given to you by the project's national contact point.

- Understanding the organisational context and its potential for sustainability-oriented development.
   Provisional assessment of intrapreneurial initiatives' sustainability impact.
   Identification of sustainability-focused innovation opportunities and prospects using internal and external sources of ideas.
   Assessing one's own potential to innovate and a dif sustainability value'.
   Defending the merits of one's intrapreneurial ideas and working with the organisation's management on sustainability issues.
   Formation and operation of intra-organisational intrapreneurship teams for sustainability-focused development.
- In order to login to the platform please click "Log in" (in the upper right corner of the page) and on next step enter your username and password that were given to you by the project's national contact point