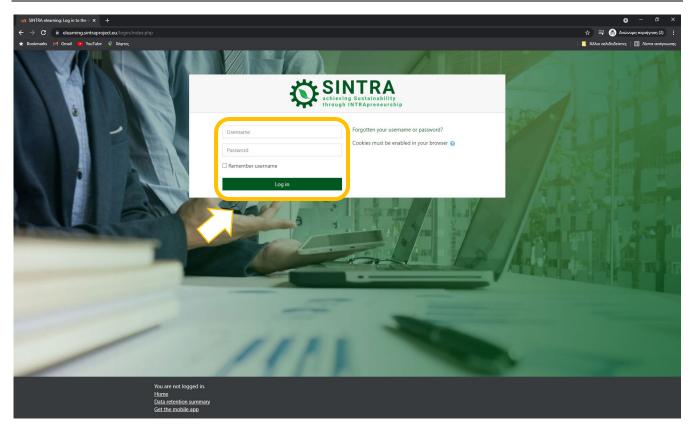

#### Home page - Login

First step is to login to the Learning Management System.

The URL of the LMS's homepage is: <a href="https://elearning.sintraproject.eu/">https://elearning.sintraproject.eu/</a>

In order to login to the platform click "Log in" (in the upper right corner of the page) and on next step enter your username and password that were given to you by the project's national contact point.