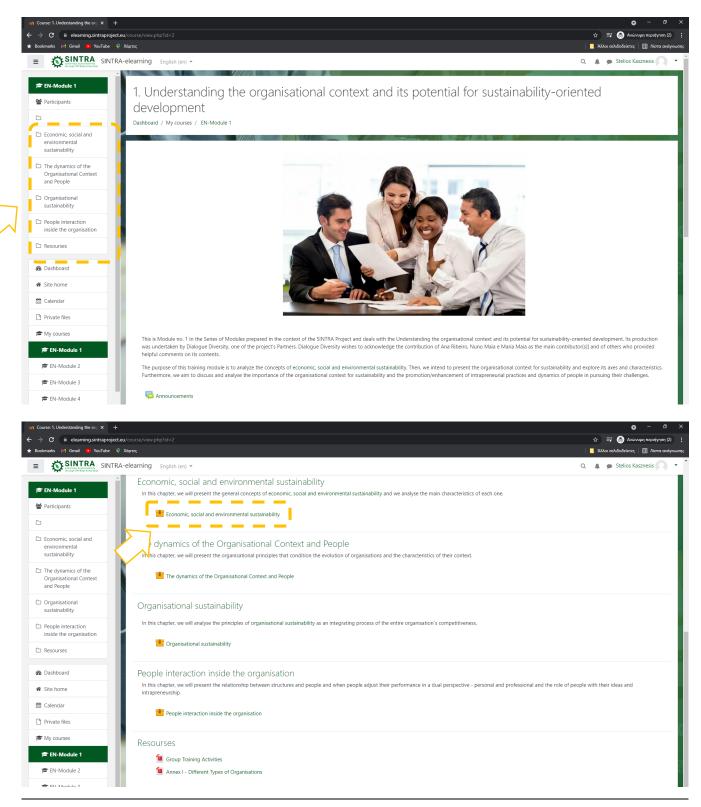

#### Course page

Next page is the main course page. Usually the course page is divided in topics. Each topic contains a sub unit, activities, resources, etc.

Co-funded by the Erasmus+ Programme of the European Union

You click on the title of the activity/resource you want to open/view. The description of each resource is followed by an icon which informs you for the type of the resource.

The available types of resource or activities and the accompanying icons are as follows:

Scorm: The most common learning activity which opens in popup window

Pdf: Extra educational and support material is usually in this form. It opens in new/popup window

Url: Links to digital libraries, web resources, web sites etc.