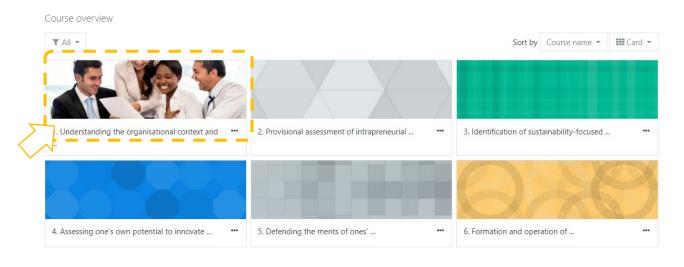

### Dashboard – Course overview

After the login procedure you are connected to the system and redirected to your **Dashboard**. In this page you have access to all courses you are enrolled. At block **Course overview** is a list with all your courses

#### Enter a course

At dashboard in **Course overview** block, you click on the one you wish to enter. The list contains only the courses you are enrolled and a course/system administrator has given access to.